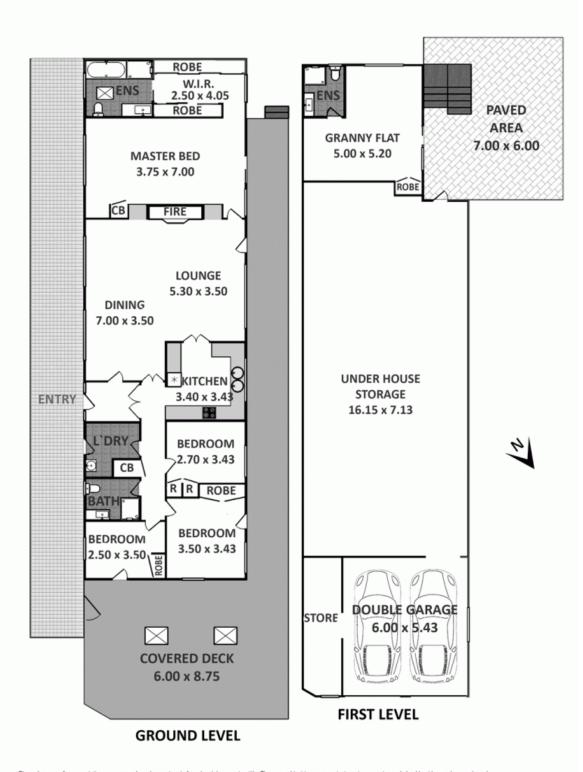

## **VIEWS VIEWS VIEWS!!!!**

This impeccable grand family residence is a superb expression of modern Australian country architecture and displays perfect site-sensitivity to take full advantage of a stunning outlook. Positioned on a 5659m2 parcel of land, it incorporates a full-length, north-facing verandah and fabulous covered deck, with amazing views across bushland and out to distant mountains.

There are four double bedrooms with built-ins, including a luxurious master with walk-in robe and ensuite. The lower level of this expansive home features a fifth bedroom granny flat with ensuite, plus private access to a large paved yard area. An enormous under-house storage space provides further convenience and flexibility, as does the double lock-up garage with a second storage facility. Newly inst