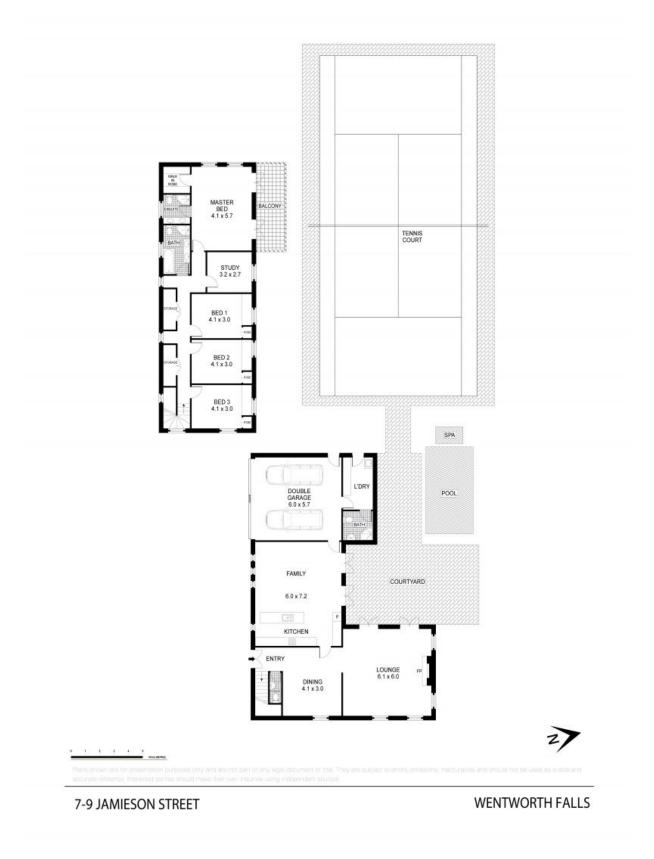

## A SLICE OF TUSCAN SUN

This stunning, architecturally designed family home perfectly balances a rustic Italian farmhouse ambience with contemporary design features and every modern luxury and convenience. Immaculately finished throughout and positioned on a private and generous parcel of land (2967m2), this showcase residence also includes a saltwater pool, spa and competition size, East West tennis court.