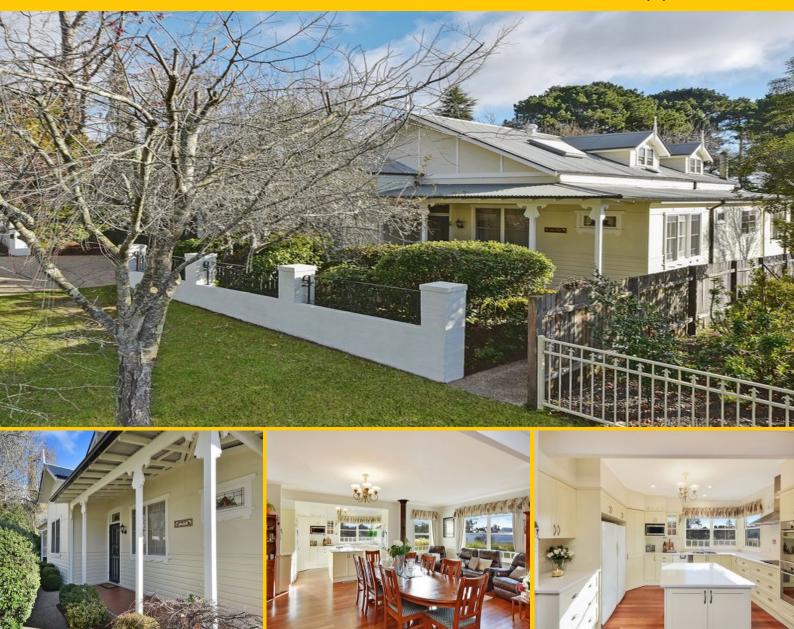

## **CLASSIC LEURA FAMILY HOME**

Beautifully updated and appointed throughout, this immaculately presented classic mountains weatherboard is a gold medal family home. Positioned on a large, 1270m2 block, with a private, low maintenance grassy rear yard, it offers the comfort and convenience of an extensive floorplan, as well as all the charm and character of a distinct architectural style.

Centrally ducted heating ensures year-round comfort, and two single lock-up garages and a separate carport area provide for ample parking and storage. With only a short stroll to the shops, restaurants and amenities of Leura Mall, plus easy access to local schools, trains and national parks, this is a must-see fam