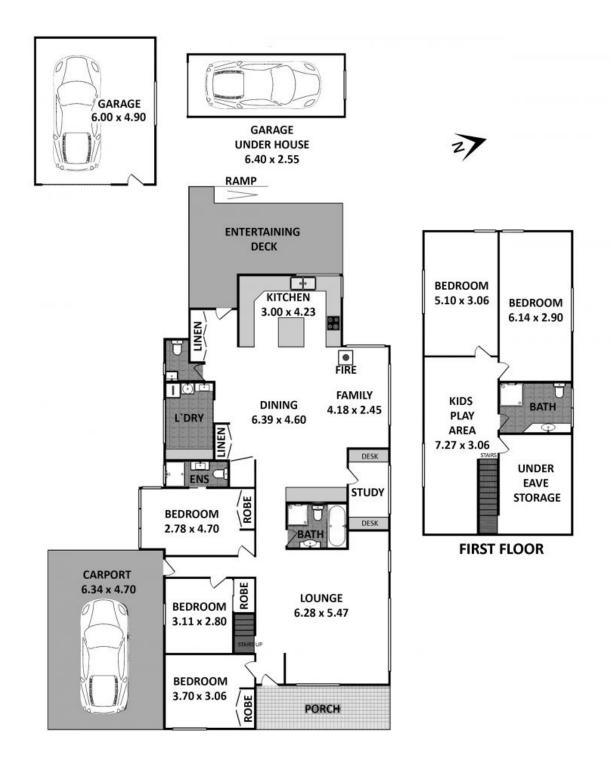

Centrally ducted heating ensures year-round comfort, and two single lock-up garages and a separate carport area provide for ample parking and storage. With only a short stroll to the shops, restaurants and amenities of Leura Mall, plus easy access to local schools, trains and national parks, this is a must-see fam