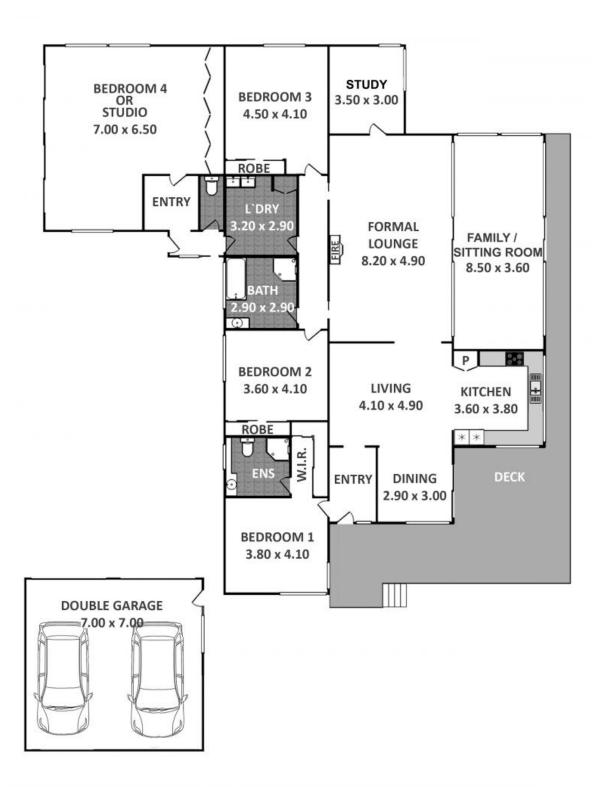

## WINTERWOOD LUXURY **PRESTIGE STYLE AND**

A stunning and expansive contemporary family residence, Winterwood is the perfect expression of modern Australian country style and meticulous architectural design. Positioned on a level 1636m2 parcel of land, this sunny home is north facing and enjoys complete privacy amid beautiful landscaped gardens, lawn areas and established trees.

This superb package also includes a double garage and separate study. With gorgeous green views out across the golf course and only minutes to schools, trains and the shops and cafes of Wentworth Falls village, this sensational residence is wonderfully positioned and offers astute buyers the opportunity to acquire