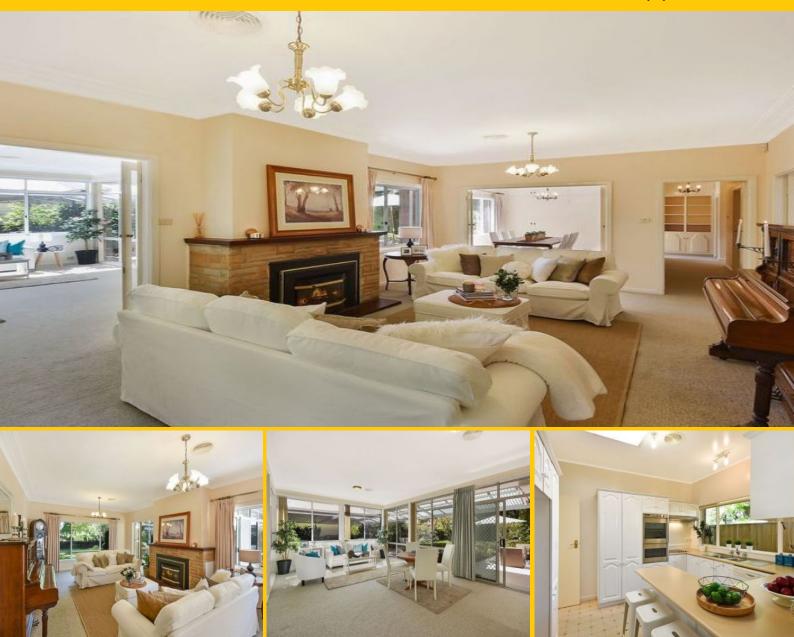

## FAMILY HOME IN A GARDEN OASIS

Spread over a generous floorplan and with abundant natural light throughout, this immaculately presented home features formal lounge a contemporary kitchen with dishwasher, and a terrific casual living and dining area with access to a covered porch and sunny patio, perfect for enjoying the warmer months.