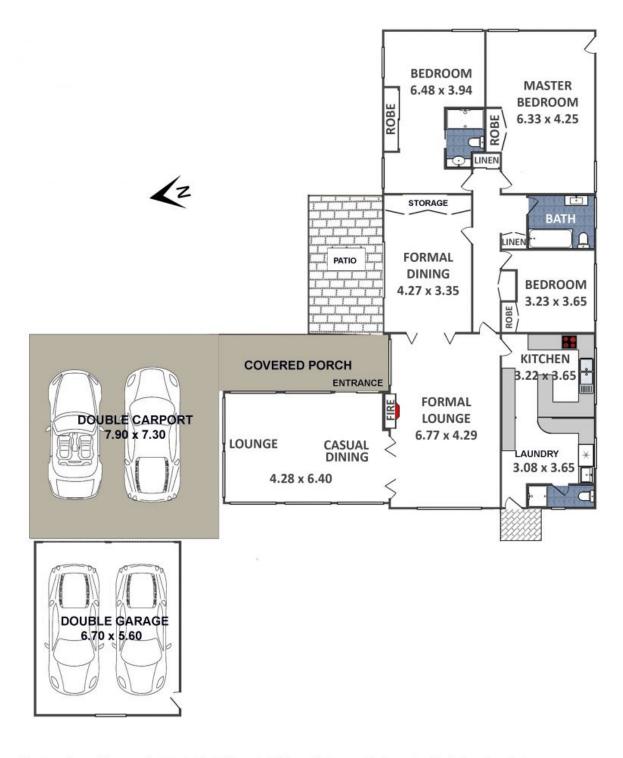

## FAMILY HOME IN A GARDEN OASIS

Spread over a generous floorplan and with abundant natural light throughout, this immaculately presented home features formal lounge a contemporary kitchen with dishwasher, and a terrific casual living and dining area with access to a covered porch and sunny patio, perfect for enjoying the warmer months.