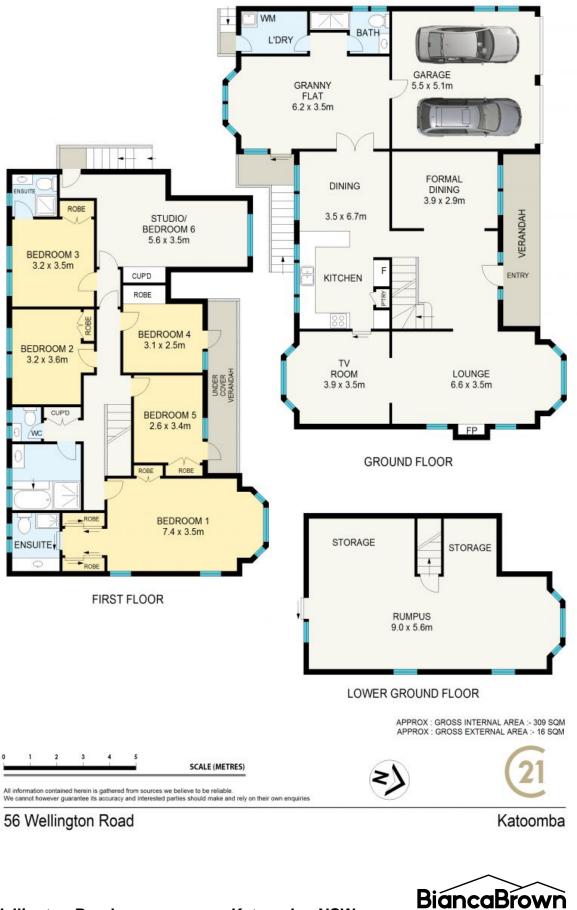

Katoomba, NSW



## WOW, WOW & WOW!

A treasure like this does not come along very often. This magnificent Victorian Style home was built in 1984 named after the Duke of Wellington's famous 'Apsley House' in England. This is a high-quality build, with incredible care and attention to every detail.

Grand in stature, the home accommodates itself very comfortably on approximately 2,870m2 with a 74m frontage.

Upon entering this stately home via a large circular driveway an elegant foyer welcomes you with a captivating chandelier that demands your attention. The large bay windows at either end of the spacious lounge room with views of the Carrington Hotel on one side and glimpses of escarpment views on the other will ta



**Bianca Brown** 0414 574 049

www.biancabrownrealty.com.au



REAL



56 Wellington Road

Katoomba, NSW