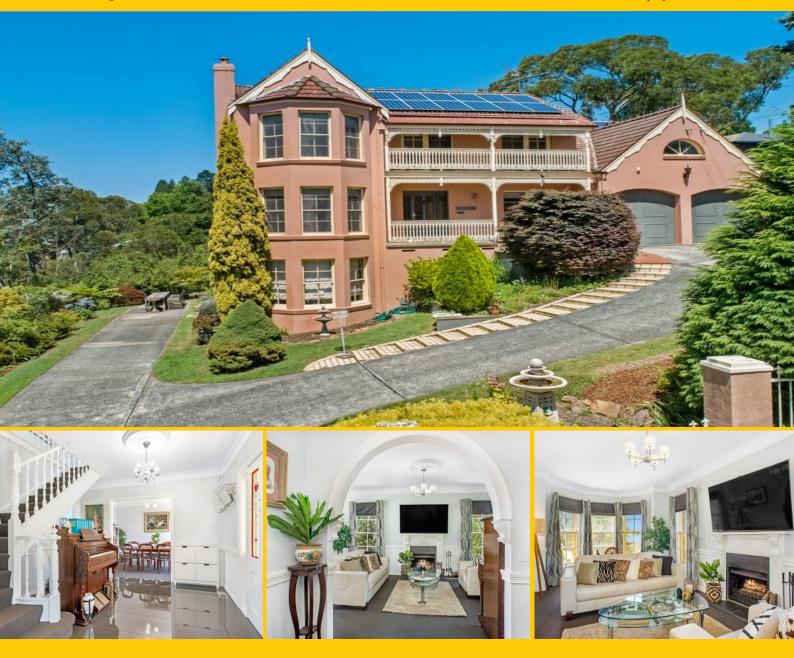

## WOW, WOW & WOW!

A treasure like this does not come along very often. This magnificent Victorian Style home was built in 1984 named after the Duke of Wellington's famous 'Apsley House' in England. This is a high-quality build, with incredible care and attention to every detail.

Grand in stature, the home accommodates itself very comfortably on approximately 2,870m2 with a 74m frontage.

Upon entering this stately home via a large circular driveway an elegant foyer welcomes you with a captivating chandelier that demands your attention. The large bay windows at either end of the spacious lounge room with views of the Carrington Hotel on one side and glimpses of escarpment views on the other will ta