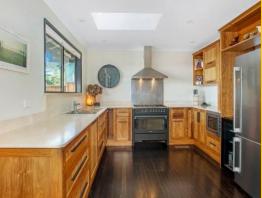

Providing the ultimate entertaining space of course starts with the fabulous open plan kitchen featuring stone bench tops with abundant preparation space, quality appliances and even features it's own butlers pantry, all of which seamlessly connect with the impressive timber deck offering breathtaking views over the National Park. A formal dining room leads out onto a covered barbeque area for all seasons enjoyment while the sunken lounge room with high ceilings, exposed timber beams and an