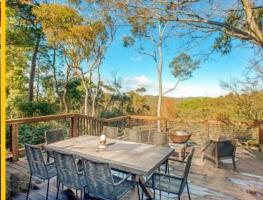

Providing the ultimate entertaining space of course starts with the fabulous open plan kitchen featuring stone bench tops with abundant preparation space, quality appliances and even features it's own butlers pantry, all of which seamlessly connect with the impressive timber deck offering breathtaking views over the National Park. A formal dining room leads out onto a covered barbeque area for all seasons enjoyment while the sunken lounge room with high ceilings, exposed timber beams and an