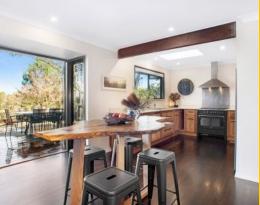

Providing the ultimate entertaining space of course starts with the fabulous open plan kitchen featuring stone bench tops with abundant preparation space, quality appliances and even features it's own butlers pantry, all of which seamlessly connect with the impressive timber deck offering breathtaking views over the National Park. A formal dining room leads out onto a covered barbeque area for all seasons enjoyment while the sunken lounge room with high ceilings, exposed timber beams and an