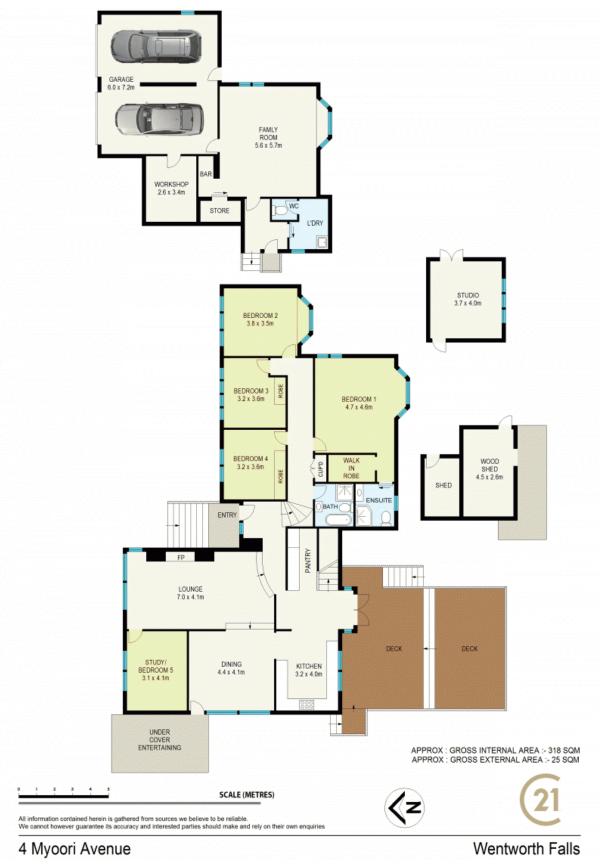

## **SOPHISTICATED**

Privately positioned in the highly sought after Myoori Park, nestled amongst beautiful landscaped gardens presents this architecturally designed, Californian Bungalow inspired residence occupying approximately 3,408sqm of beautifully peaceful land.

Providing the ultimate entertaining space of course starts with the fabulous open plan kitchen featuring stone bench tops with abundant preparation space, quality appliances and even features it's own butlers pantry, all of which seamlessly connect with the impressive timber deck offering breathtaking views over the National Park. A formal dining room leads out onto a covered barbeque area for all seasons enjoyment while the sunken lounge room with high ceilings, exposed timber beams and an