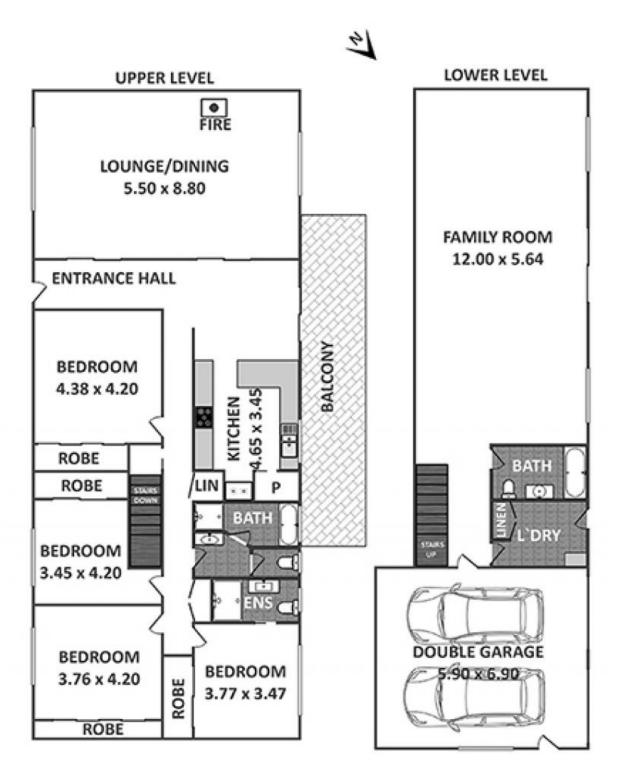

## FLOATING ON THE HORIZON

Completely secluded by natural bushland and positioned before an extraordinary vista that stretches across an endless sweep of trees, mountains and gorges right out to the distant blue horizon, this spacious family residence offers an amazing opportunity to secure a very special environment and lifestyle in the heart of the Blue Mountains.