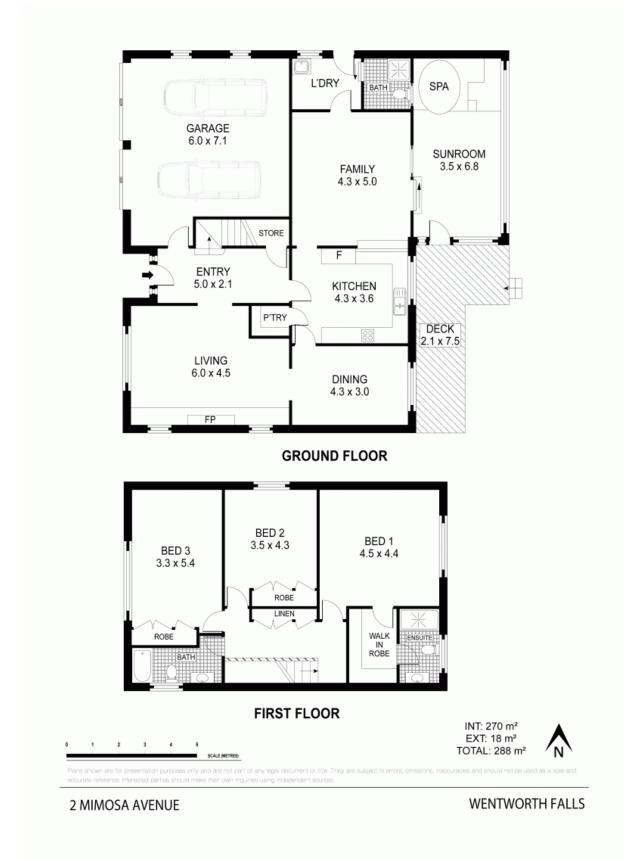

The clever interior floorplan ensures a quiet and easy-flowing ambience between rooms. A tiled foyer leads to a spacious formal lounge with fireplace, which in turn leads to a large formal dining room with access to the fully equipped new designer kitchen. Featuring plenty of bench and cupboard space, it has a lovely garden outlook and connects directly with the family living area. Sliding doors access