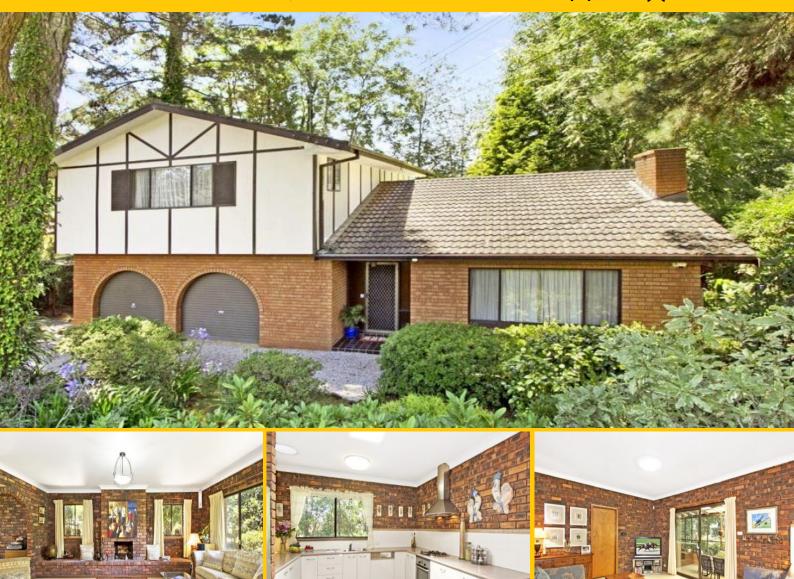

## NOTHING TO SPEND - NEAR THE GOLF **COURSE**

Located only moments from beautiful Wentworth Falls Lake, this double brick and timber home is the perfect choice for those searching for privacy, space and a touch of retro style to enjoy and love. With a warm, exposed-brick interior, plus the luxury of a full-sized timber hot tub in the large sunroom with garden views, four seasons in the mountains have never looked so good.

The clever interior floorplan ensures a quiet and easy-flowing ambience between rooms. A tiled foyer leads to a spacious formal lounge with fireplace, which in turn leads to a large formal dining room with access to the fully equipped new designer kitchen. Featuring plenty of bench and cupboard space, it has a lovely garden outlook and connects directly with the family living area. Sliding doors access