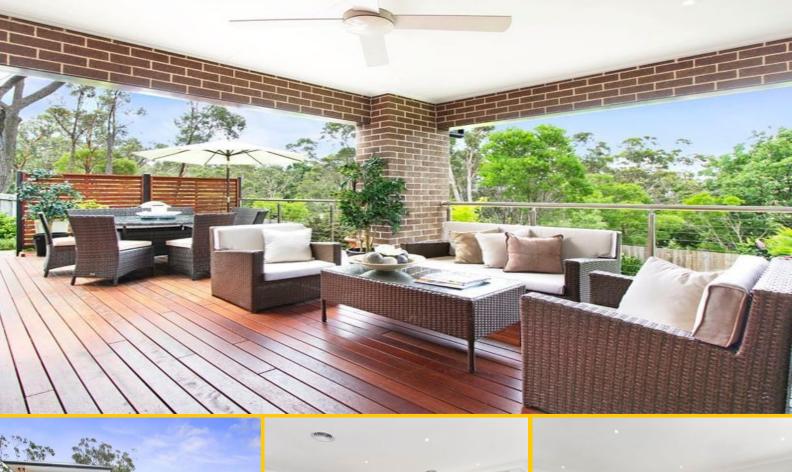

The practical floor-plan offers a wonderful selection of streamlined interiors comprising multiple living areas that include: a formal living room, stunning open plan dining and family room featuring sliding stackable doors opening up the alfresco area under main roof and outdoor dining area allowing for effortless entertaining for even the largest of family gatherings, a large study/home office and a