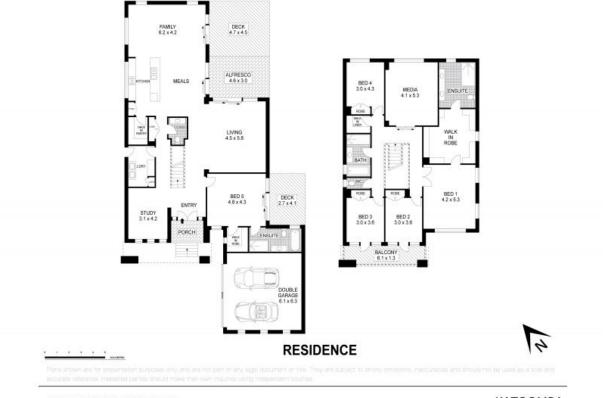

The practical floor-plan offers a wonderful selection of streamlined interiors comprising multiple living areas that include: a formal living room, stunning open plan dining and family room featuring sliding stackable doors opening up the alfresco area under main roof and outdoor dining area allowing for effortless entertaining for even the largest of family gatherings, a large study/home office and a