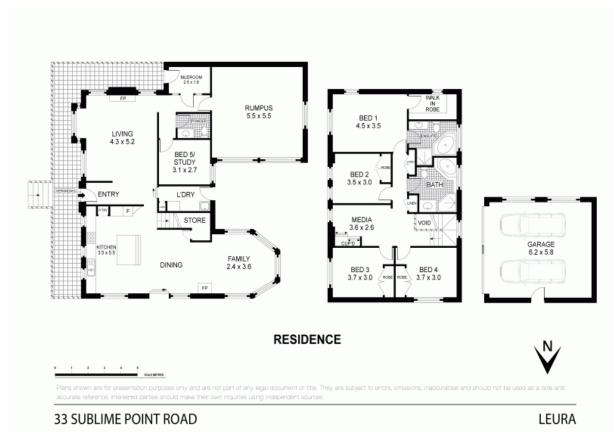

Inside, the free-flowing, expansive floorplan includes sumptuous formal living, a large rumpus room, convenient mudroom directly off the undercover verandah, and a home office/study or fifth bedroom.

The spacious contemporary gourmet kitchen is a chefs delight. Featuring American Oak, double granite benchtops and European stainless steel appliances, its flooded with natural light and overlooks a wonderful open plan dining