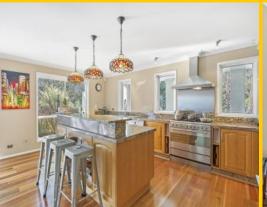

Inside, the free-flowing, expansive floorplan includes sumptuous formal living, a large rumpus room, convenient mudroom directly off the undercover verandah, and a home office/study or fifth bedroom.

The spacious contemporary gourmet kitchen is a chefs delight. Featuring American Oak, double granite benchtops and European stainless steel appliances, its flooded with natural light and overlooks a wonderful open plan dining