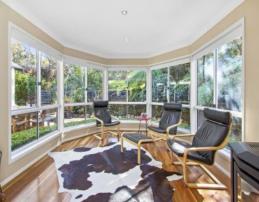

Inside, the free-flowing, expansive floorplan includes sumptuous formal living, a large rumpus room, convenient mudroom directly off the undercover verandah, and a home office/study or fifth bedroom.

The spacious contemporary gourmet kitchen is a chefs delight. Featuring American Oak, double granite benchtops and European stainless steel appliances, its flooded with natural light and overlooks a wonderful open plan dining