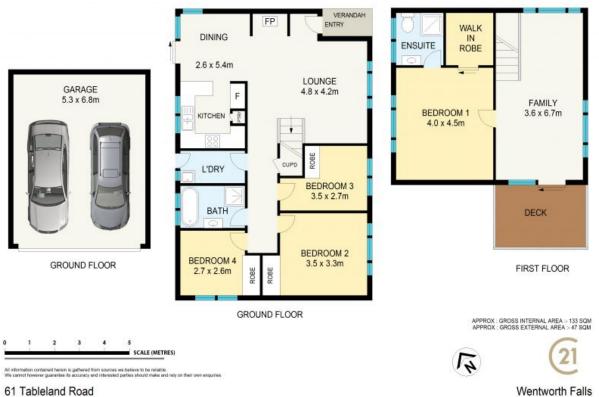

## LIGHT FILLED FAMILY HOME

With abundant natural light throughout and a fabulous layout, this terrific brick and clad residence is the perfect family home, providing great levels of space, comfort and convenience. Well presented with fresh paint and new carpeting throughout, it also enjoys an elevated position on an easy care block of approximately 702m2, with a great level lawn in the back yard.

Upstairs has the WOW factor with a second living room flooded with natural light and showcases a beautiful tree top outlook to the east, south and west through large windows and glass doors which lead out to a fabulous entertaining deck. The upstairs master bedroom is a great size with a walk in wardrobe complete with shelving and an ensuite. This great home is move-in ready and also includes the conven