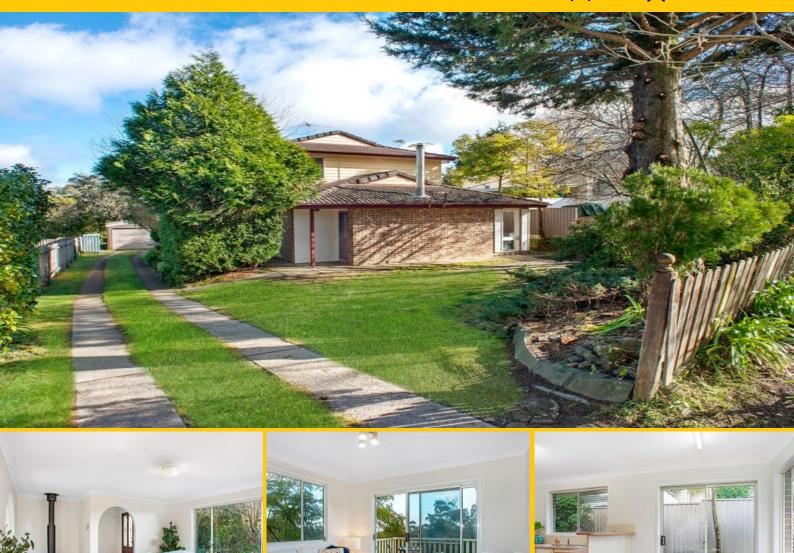

## LIGHT FILLED FAMILY HOME

With abundant natural light throughout and a fabulous layout, this terrific brick and clad residence is the perfect family home, providing great levels of space, comfort and convenience. Well presented with fresh paint and new carpeting throughout, it also enjoys an elevated position on an easy care block of approximately 702m2, with a great level lawn in the back yard.

Upstairs has the WOW factor with a second living room flooded with natural light and showcases a beautiful tree top outlook to the east, south and west through large windows and glass doors which lead out to a fabulous entertaining deck. The upstairs master bedroom is a great size with a walk in wardrobe complete with shelving and an ensuite. This great home is move-in ready and also includes the conven